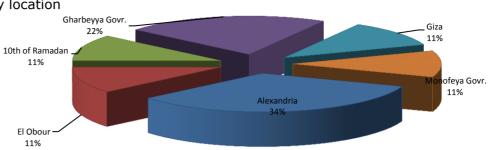

## QIZ Company Statistics - 9 Companies Approved in Nov. 21st, 2010

Distribution of listed companies by location

| Discribation of his | cea companies |
|---------------------|---------------|
| Location            | Fred          |
| Alexandria          | 3             |
| El Obour            | 1             |
| 10th of Ramadan     | 1             |
| Gharbeyya Govr.     | 2             |
| Giza                | 1             |
| Monofeya Govr.      | 1             |
| <b>Grand Tota</b>   | 9             |
|                     |               |