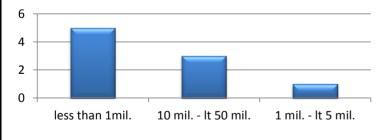

Chemical Products...

Distribution of listed companies by sector

| Freq. |
|-------|
| 8     |
| 1     |
| 9     |
|       |

Distribution of listed companies by capital (EGP)