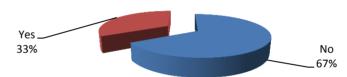

Distribution of listed companies by export situation

| export situation   | Freq. |
|--------------------|-------|
| No                 | 6     |
| Yes                | 3     |
| <b>Grand Total</b> | 9     |