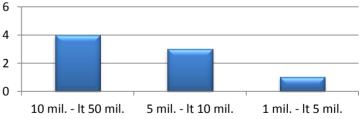

Chemical Products...

Distribution of listed companies by sector

| Freq. |
|-------|
| 8     |
| 1     |
| 9     |
|       |

Distribution of listed companies by capital (EGP)