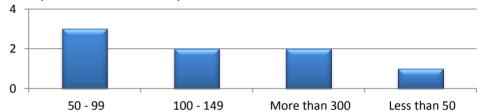

Distribution of listed companies by labor (total no. of workers)

| Worker.Category    | Fred |
|--------------------|------|
| 50 - 99            | 3    |
| 100 - 149          | 2    |
| More than 300      | 2    |
| Less than 50       | 1    |
| N.A                | 1    |
| <b>Grand Total</b> | 9    |
|                    |      |